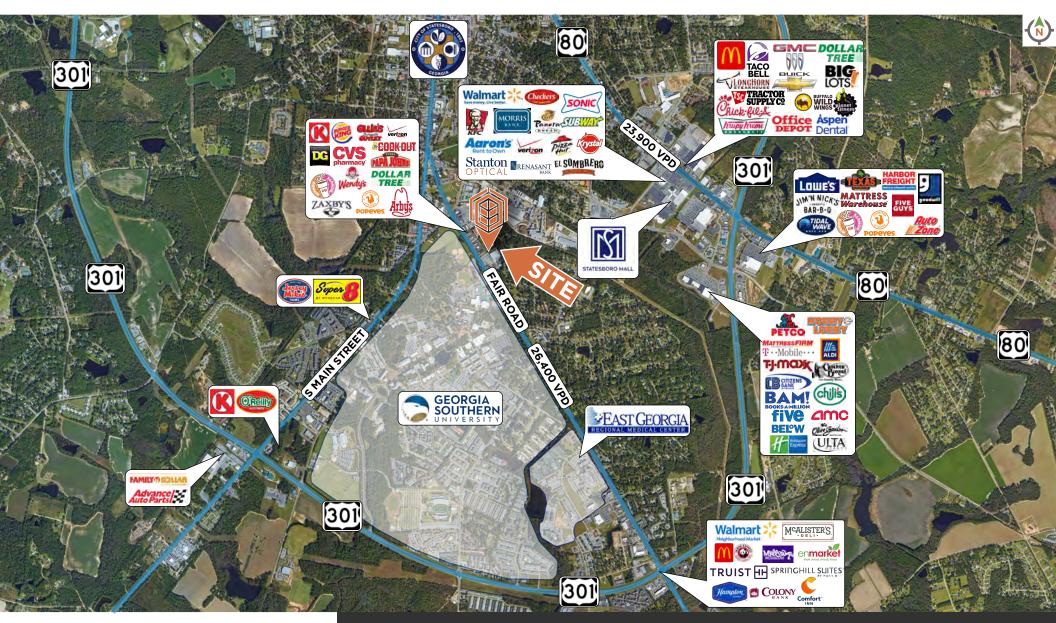

#### **MAJOR BRANDS**

### **SURROUNDING MARKET**

600 Fair Road / Statesboro, GA 30458