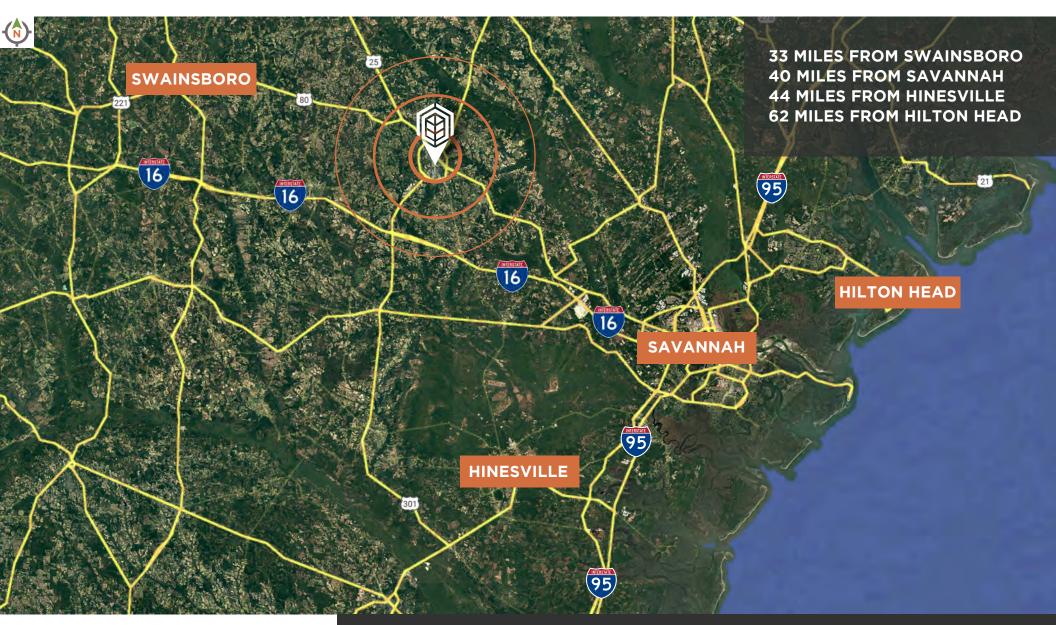

| 15 MINUTES                   |
| 2024 Estimated Total Businesses<br>2024 Estimated Total Employees                                     |                             | 960<br>10,630               | 1,765<br>20,490             | 2,070<br>23,360              |
|                                                                                                       |                             |                             | ملأم                        |                              |
| <b>\$72,290</b><br>Average Income                                                                     | <b>62,260</b><br>Population | <b>23,570</b><br>Households | <b>4.7%</b><br>Unemployment | <b>51,548</b><br>Labor Force |



CONTACT

## **LOCATION OVERVIEW**

600 Fair Road / Statesboro, GA 30458





CONTACT

### **SURROUNDING MARKET**

600 Fair Road / Statesboro, GA 30458





### **PROPOSED SITE PLAN**

CHALTER

BU

600 Fair Road / Statesboro, GA 30458



CONTACT



### FORMER BANK FOR SALE

600 Fair Road (AKA GA Highway 67) Statesboro, GA 30458

#### TO INQUIRE ABOUT THIS PROPERTY

Greg Craft (678) 361-4854 / gcraft@cgpre.com

Palmer Haynes (478) 319-8267 / phaynes@cgpre.com

cgbuchalter.com