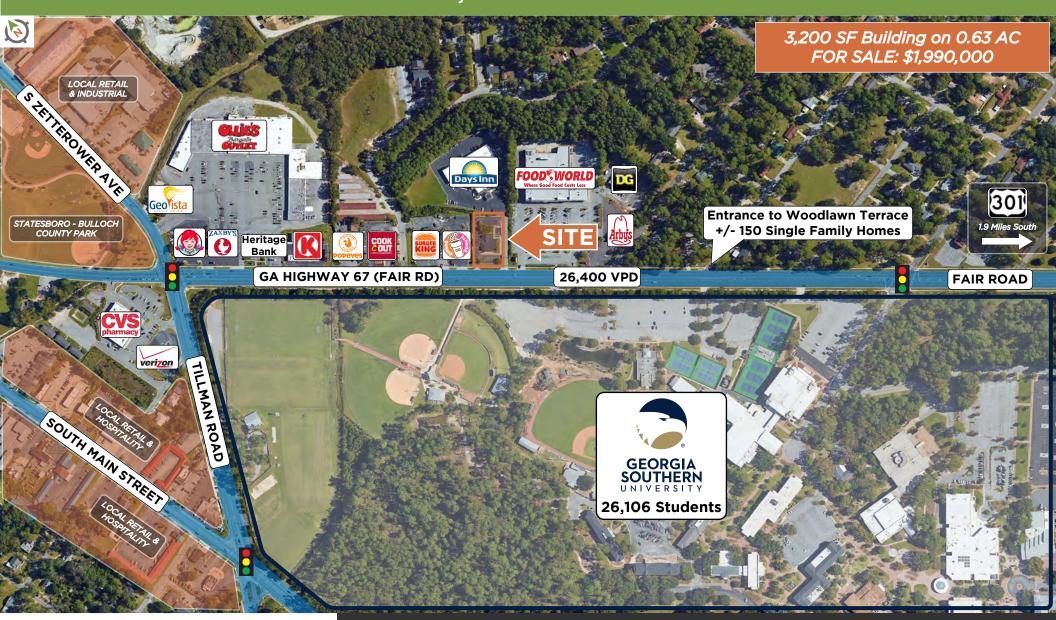

#### 600 Fair Road / Statesboro, GA 30458

Site is directly across from GA Southern University's Main Campus & features unobstructed visbility to over 26,000 VPD with direct access to Fair Road.

#### LOCATED NEAR

- Residential & student housing projects
- Key Trade area corridor (over 26k VPD)
- 🞯 Georgia Southern University
- Employment Opportunities
- 🖌 All Major Utilities

#### **MAJOR INTERSECTIONS**

Fair Road / 26,400 VPD Veterans Memorial Parkway / 25,700 VPD

CONTACT