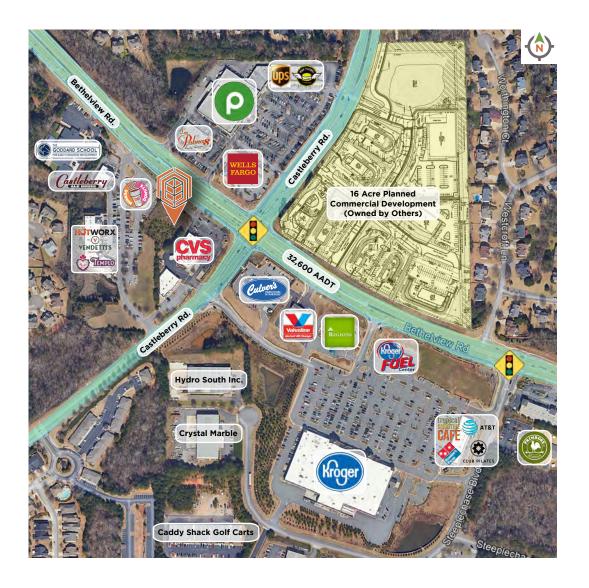

# PROPERTY OVERVIEW

### Bethelview Rd. & Castleberry Rd. / Cumming, GA 30040

CONTACT

Site is located near the heavily traveled intersection of Castleberry Rd and Bethelview Rd with over 43,500 AADT. Nearby daily needs tenants, Kroger & Publix, have over 1,900,000 visitors combined per year.

#### **LOCATED NEAR**

**Multiple Residential Communities** 

Major Intersection - Over 43,500 AADT

**Excellent Median Household Incomes** 

**Multiple Employment Opportunities** 

**All Major Utilities** 