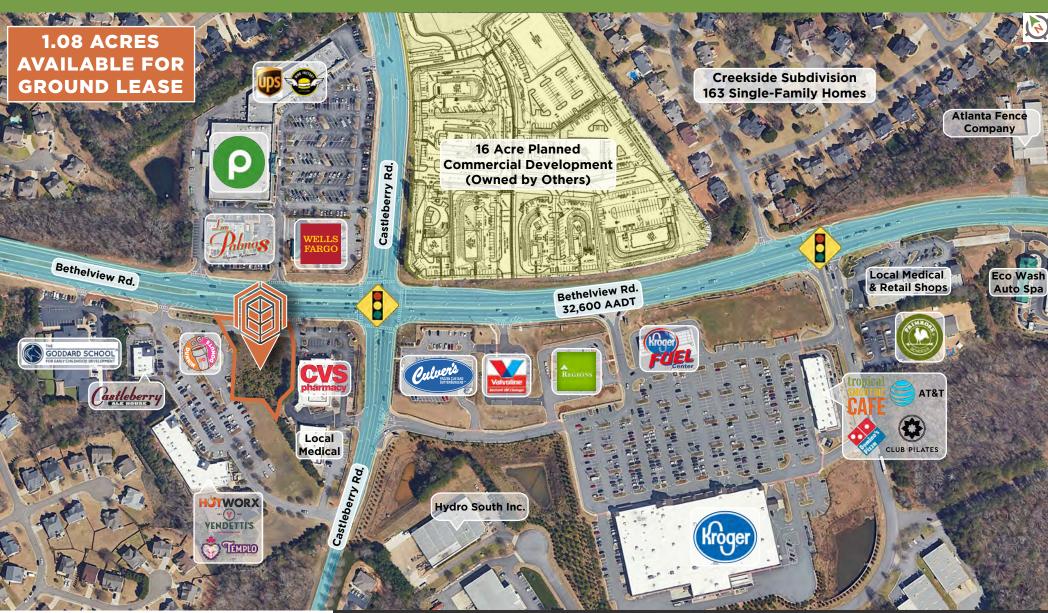

# PROPERTY OVERVIEW

### Bethelview Rd. & Castleberry Rd. / Cumming, GA 30040

CONTACT

Site is located near the heavily traveled intersection of Castleberry Rd and Bethelview Rd with over 43,500 AADT. Nearby daily needs tenants, Kroger & Publix, have over 1,900,000 visitors combined per year.

#### **LOCATED NEAR**

**Multiple Residential Communities** 

Major Intersection - Over 43,500 AADT

**Excellent Median Household Incomes** 

**Multiple Employment Opportunities** 

**All Major Utilities** 