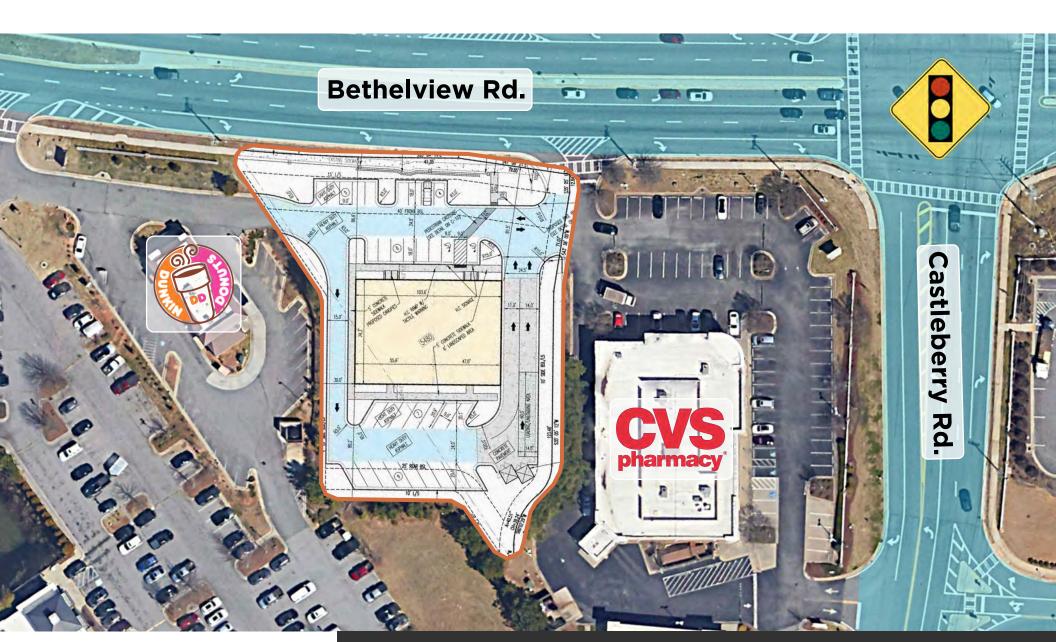

# PROPERTY OVERVIEW

### Bethelview Rd. & Castleberry Rd. / Cumming, GA 30040

CONTACT

Site is located near the heavily traveled intersection of Castleberry Rd and Bethelview Rd with over 43,500 AADT. Nearby daily needs tenants, Kroger & Publix, have over 1,900,000 visitors combined per year.