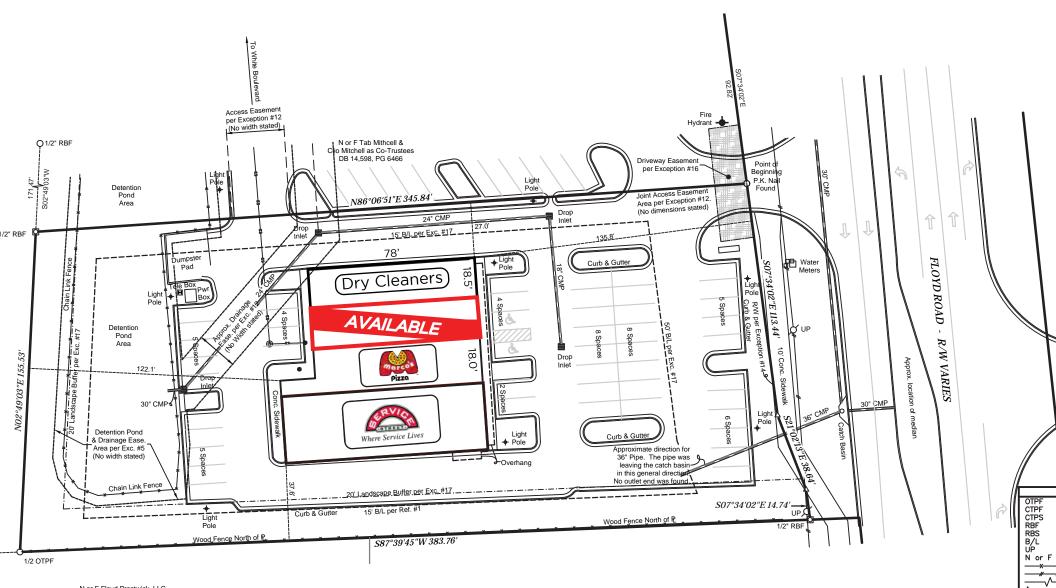

# **PROPERTY SITE PLAN**

4870 Floyd Road / Mableton, GA 30126

N or F Floyd Prestwick, LLC DB 16,074 PG 4365 PB 279 PG 875

CONTACT Greg Craft: (678) 361-4854 / gcraft@cgpre.com Eric Buchalter: (205) 643-0083 / ebuchalter@cgpre.com

12-06-2022 Revised to update survey