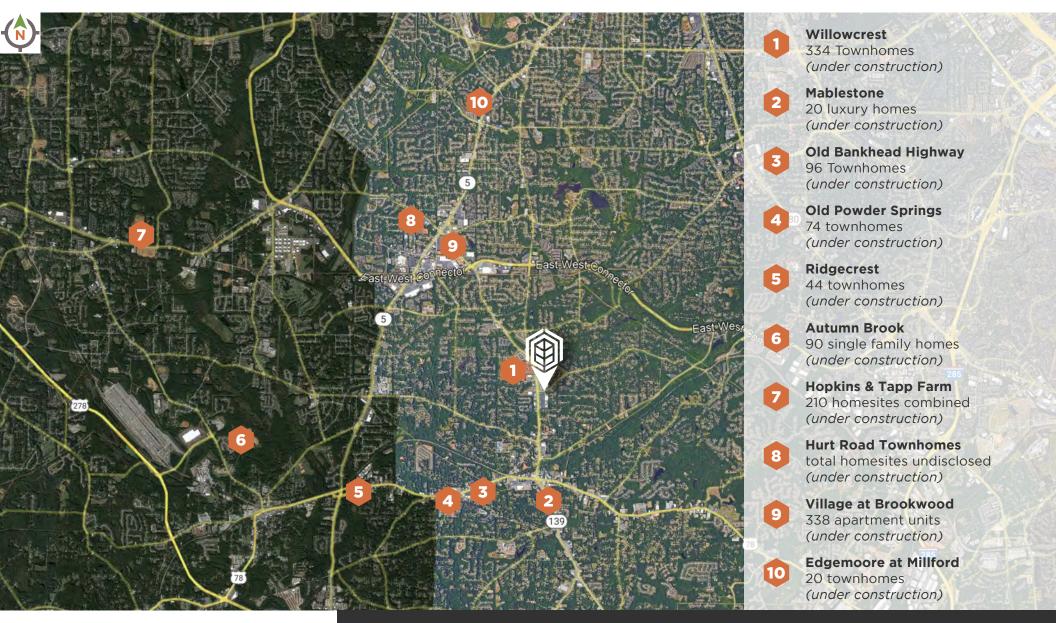

|                              |
| <b>\$74,471</b><br>Median Income                                                               | <b>187,400</b><br>Population | 70,613<br>Households    | <b>4.36%</b><br>Unemployment | <b>92,915</b><br>Labor Force |



CONTACT

**Greg Craft:** (678) 361-4854 / gcraft@cgpre.com **Palmer Haynes:** (478) 319-8267 / phaynes@cgpre.com

# **LOCATION OVERVIEW**

4870 Floyd Road / Mableton, GA 30126





CONTACTGreg Craft: (678) 361-4854 / gcraft@cgpre.comPalmer Haynes: (478) 319-8267 / phaynes@cgpre.com

# SURROUNDING MARKET

4870 Floyd Road / Mableton, GA 30126





CONTACT Greg Craft: (678) 361-4854 / gcraft@cgpre.com Palmer Haynes: (478) 319-8267 / phaynes@cgpre.com

### **RESIDENTIAL PROJECTS**

#### 4870 Floyd Road / Mableton, GA 30126



CAPITAL GROWTH BUCHALTER

CONTACT Greg Craft: (678) 361-4854 / gcraft@cgpre.com Palmer Haynes: (478) 319-8267 / phaynes@cgpre.com

# **PROPERTY SITE PLAN**

4870 Floyd Road / Mableton, GA 30126



N or F Floyd Prestwick, LLC DB 16,074 PG 4365 PB 279 PG 875



CONTACT Greg Craft: (678) 361-4854 / gcraft@cgpre.com Eric Buchalter: (205) 643-0083 / ebuchalter@cgpre.com

12-06-2022 Revised to update survey



# **Retail Space Available**

4870 Floyd Road Mableton, GA 30126

#### TO INQUIRE ABOUT THIS PROPERTY

Greg Craft (678) 361-4854 / gcraft@cgpre.com

Palmer Haynes (478) 319-8267 / phaynes@cgpre.com

cgbuchalter.com