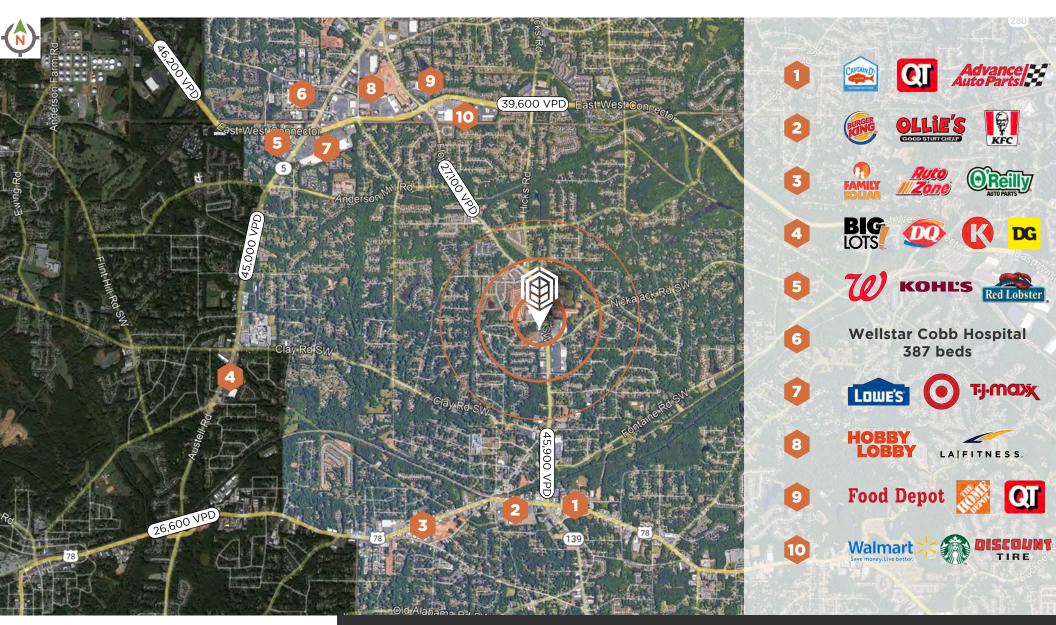

#### 4870 Floyd Road / Mableton, GA 30126

 $\bigcirc$ 

Site is located on heavily traveled Floyd Road (43,300 VPD) and is within a quarter mile of 4 major grocery tenants. Multiple residential projects are under construction nearby.

#### LOCATED NEAR

- High-Density Residential Developments
- 43,300 VPD (Floyd Road)
- 954 students (Floyd Middle School)
- **4** Different Grocery Tenants
  - Multiple Traffic Signals

#### **MAJOR BRANDS**

#### **MAJOR INTERSECTIONS**

Floyd Rd & E.W. Connector / 65,950 VPD Floyd Rd & U.S. 78 / 76,500 VPD

CONTACT

Greg Craft: (678) 361-4854 / gcraft@cgpre.com Palmer Haynes: (478) 319-8267 / phaynes@cgpre.com