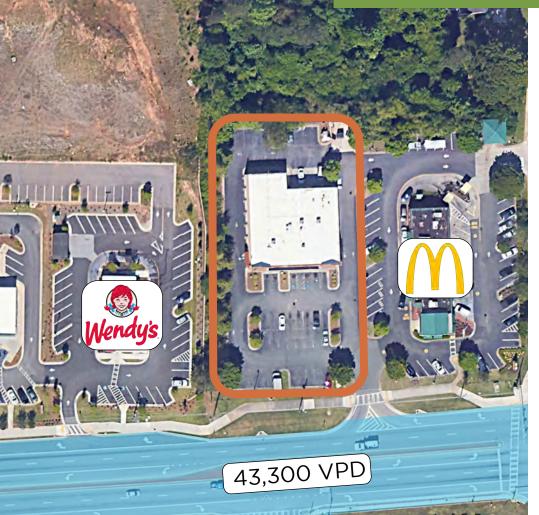

#### 4870 Floyd Road / Mableton, GA 30126

 $\bigcirc$ 

Site is located on heavily traveled Floyd Road (43,300 VPD) and is within a quarter mile of 4 major grocery tenants. Multiple residential projects are under construction nearby.

#### LOCATED NEAR

- High-Density Residential Developments
- 43,300 VPD (Floyd Road)
- 954 students (Floyd Middle School)
- **4** Different Grocery Tenants
  - Multiple Traffic Signals