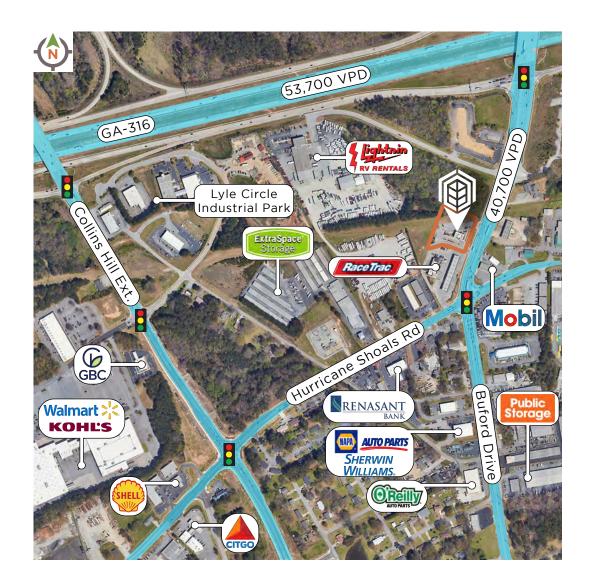

## PROPERTY OVERVIEW

### 630 Buford Drive / Lawrenceville, GA 30046

Subject site has excellent visibility & full-access to Buford Dr (40,700 VPD). Site also benefits from proximity to GA-316 (53,700 VPD) & multiple national retailers.

#### **LOCATED NEAR**

23,900 Households within 3 Miles

40,000 VPD in front of site

**GA Gwinnett College (11,500 students)** 

**Multiple Employment Opportunities** 

Northside Hospital Gwinnett (388 Beds)

### **MAJOR BRANDS**

#### **MAJOR INTERSECTIONS**

**Buford Dr. & GA-316** / 94,400 VPD

**Buford Dr. & Hurricane Shoals** / 57,900 VPD