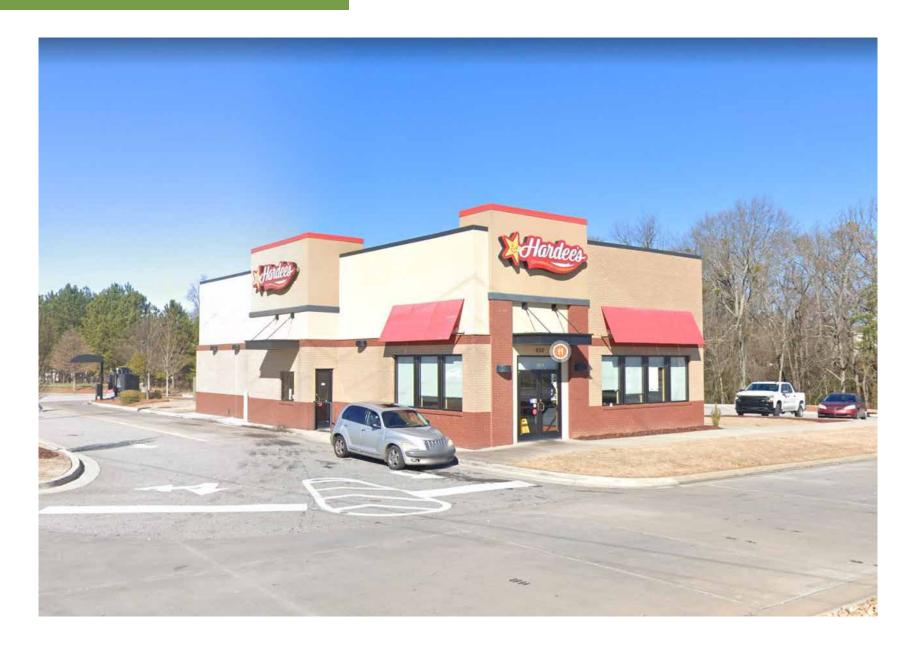

ES     |
| 2023 Estimated Total Businesses |            | 520        | 3,162        | 5,967       |
| 2023 Estimated Total Employees  |            | 5,514      | 38,367       | 67,291      |
|                                 |            |            |              |             |
|                                 |            | À          | F            |             |
|                                 |            | [eUe]      | ملاء         |             |
| \$81,379                        | 200,802    | 65,000     | 4.22%        | 157,254     |
| Median Income                   | Population | Households | Unemployment | Labor Force |







# **SURROUNDING MARKET**

### 630 Buford Drive / Lawrenceville, GA 30046





# PROPERTY SITE VIEW

## 630 Buford Drive / Lawrenceville, GA 30046











# FOR SALE OR LEASE

2,500 Square Foot 2nd-Gen Restaurant

630 Buford Drive Lawrenceville, GA 30046

### TO INQUIRE ABOUT THIS PROPERTY

Greg Craft (678) 361-4854 / gcraft@cgpre.com

cgbuchalter.com