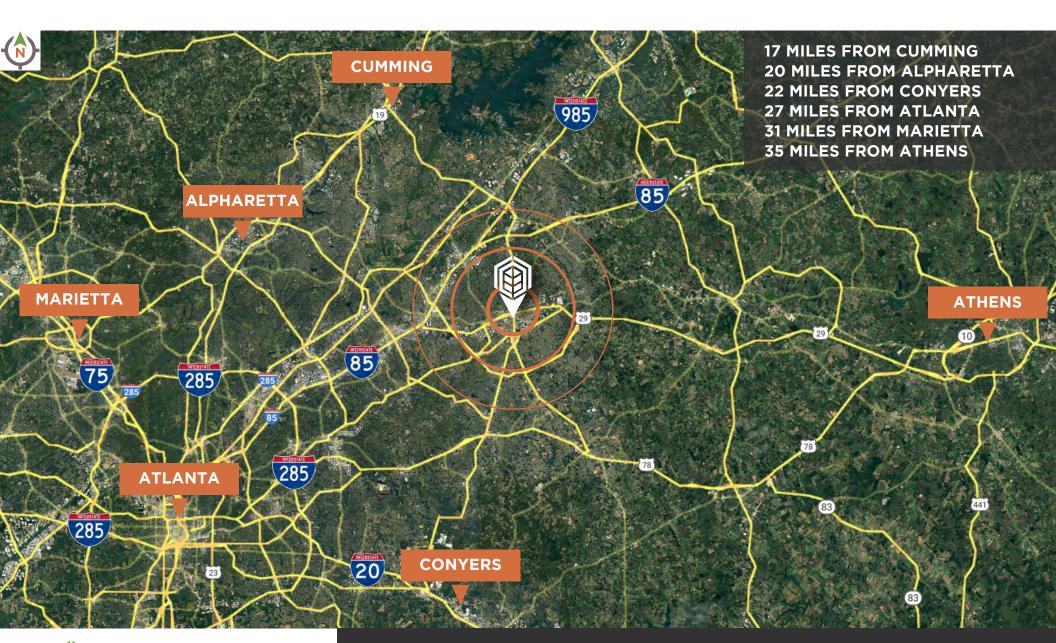

|            |            |              |             |
| BUSINESS                        |            | 1 MILES    | 3 MILES      | 5 MILES     |
| 2023 Estimated Total Businesses |            | 520        | 3,162        | 5,967       |
| 2023 Estimated Total Employees  |            | 5,514      | 38,367       | 67,291      |
|                                 |            |            |              |             |
|                                 |            | À          | F            |             |
|                                 |            | [eUe]      | ملاء         |             |
| \$81,379                        | 200,802    | 65,000     | 4.22%        | 157,254     |
| Median Income                   | Population | Households | Unemployment | Labor Force |







# **SURROUNDING MARKET**

### 630 Buford Drive / Lawrenceville, GA 30046





# PROPERTY SITE VIEW

## 630 Buford Drive / Lawrenceville, GA 30046











# FOR SALE OR LEASE

2,500 Square Foot 2nd-Gen Restaurant

630 Buford Drive Lawrenceville, GA 30046

### TO INQUIRE ABOUT THIS PROPERTY

Greg Craft (678) 361-4854 / gcraft@cgpre.com

cgbuchalter.com