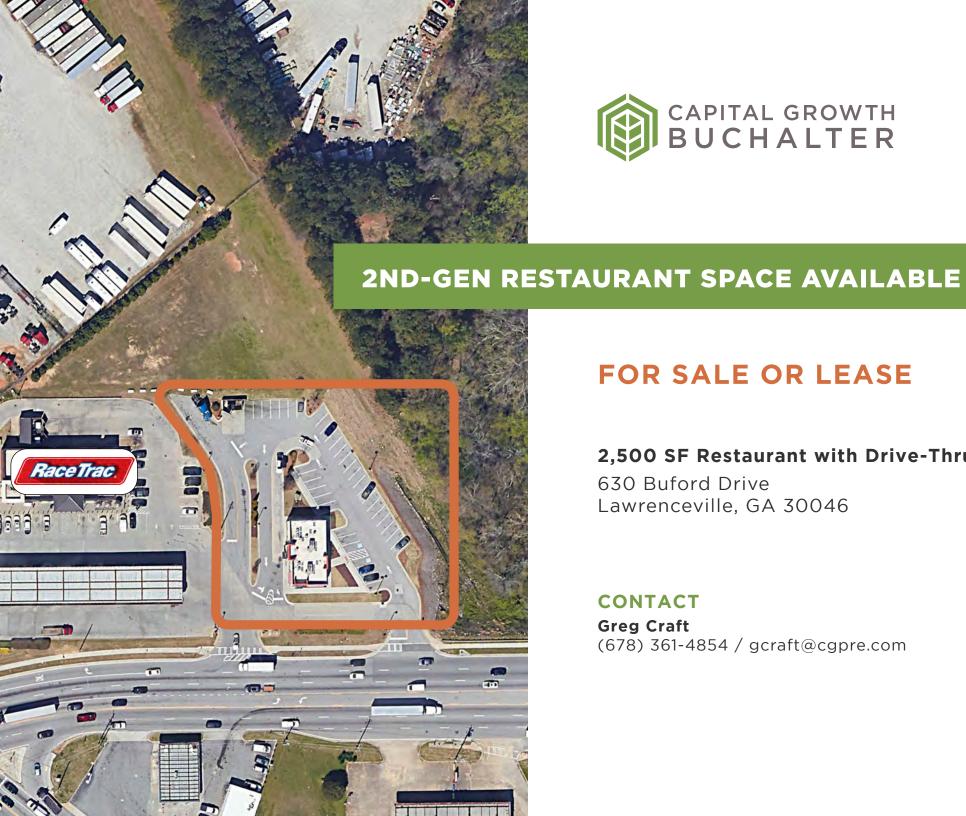

# FOR SALE OR LEASE

2,500 SF Restaurant with Drive-Thru 630 Buford Drive Lawrenceville, GA 30046

### CONTACT

**Greg Craft** (678) 361-4854 / gcraft@cgpre.com

### 630 Buford Drive / Lawrenceville, GA 30046

Subject site has excellent visibility & full-access to Buford Dr (40,700 VPD). Site also benefits from proximity to GA-316 (53,700 VPD) & multiple national retailers.