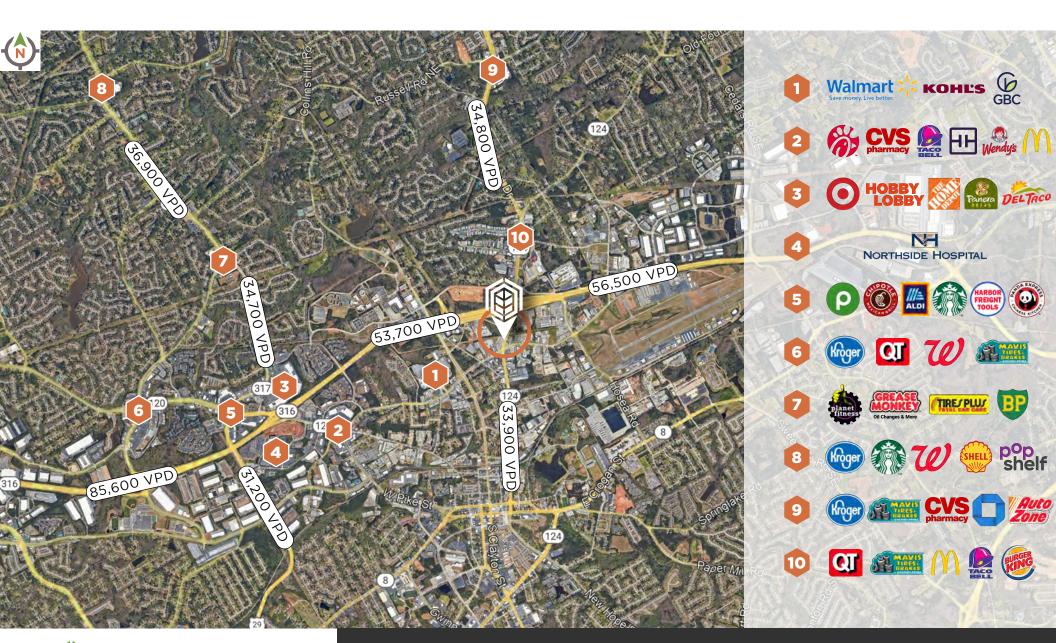

S                        |            | 1 MILES    | 3 MILES      | 5 MILES     |
| 2023 Estimated Total Businesses |            | 520        | 3,162        | 5,967       |
| 2023 Estimated Total Employees  |            | 5,514      | 38,367       | 67,291      |
|                                 |            |            |              |             |
|                                 |            | À          | F            |             |
|                                 |            | [eUe]      | ملاء         |             |
| \$81,379                        | 200,802    | 65,000     | 4.22%        | 157,254     |
| Median Income                   | Population | Households | Unemployment | Labor Force |







# **SURROUNDING MARKET**

### 630 Buford Drive / Lawrenceville, GA 30046





# PROPERTY SITE VIEW

## 630 Buford Drive / Lawrenceville, GA 30046











# FOR SALE OR LEASE

2,500 Square Foot 2nd-Gen Restaurant

630 Buford Drive Lawrenceville, GA 30046

### TO INQUIRE ABOUT THIS PROPERTY

Greg Craft (678) 361-4854 / gcraft@cgpre.com

cgbuchalter.com