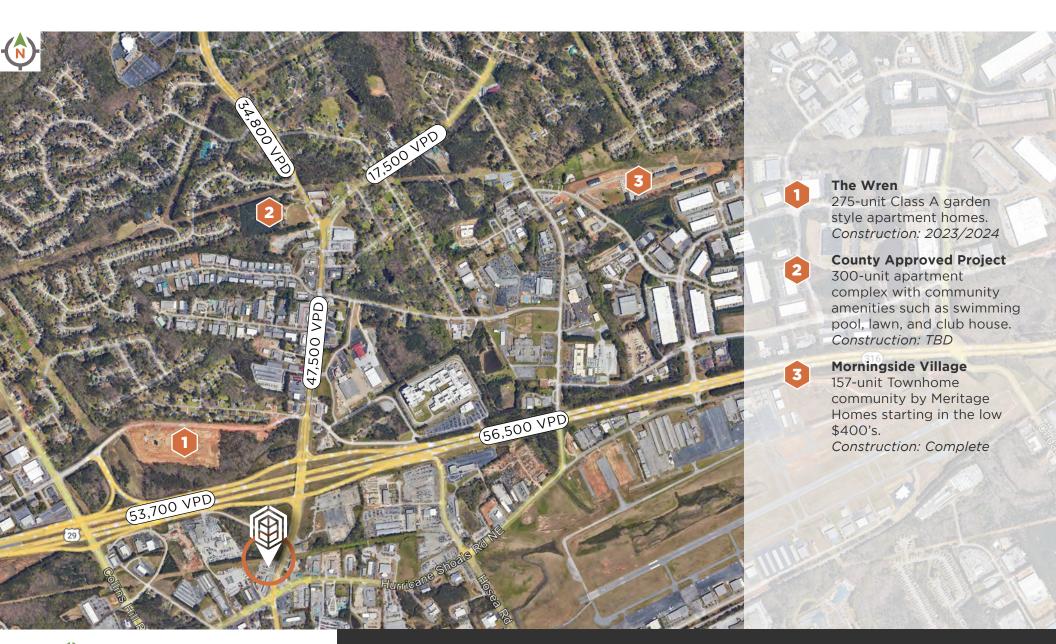

|
| 2023 Estimated Total Businesses |            | 520        | 3,162        | 5,967       |
| 2023 Estimated Total Employees  |            | 5,514      | 38,367       | 67,291      |
|                                 |            |            |              |             |
|                                 |            | À          | F            |             |
|                                 |            | [eUe]      | ملاء         |             |
| \$81,379                        | 200,802    | 65,000     | 4.22%        | 157,254     |
| Median Income                   | Population | Households | Unemployment | Labor Force |







# **SURROUNDING MARKET**

### 630 Buford Drive / Lawrenceville, GA 30046





# PROPERTY SITE VIEW

## 630 Buford Drive / Lawrenceville, GA 30046











# FOR SALE OR LEASE

2,500 Square Foot 2nd-Gen Restaurant

630 Buford Drive Lawrenceville, GA 30046

### TO INQUIRE ABOUT THIS PROPERTY

Greg Craft (678) 361-4854 / gcraft@cgpre.com

cgbuchalter.com