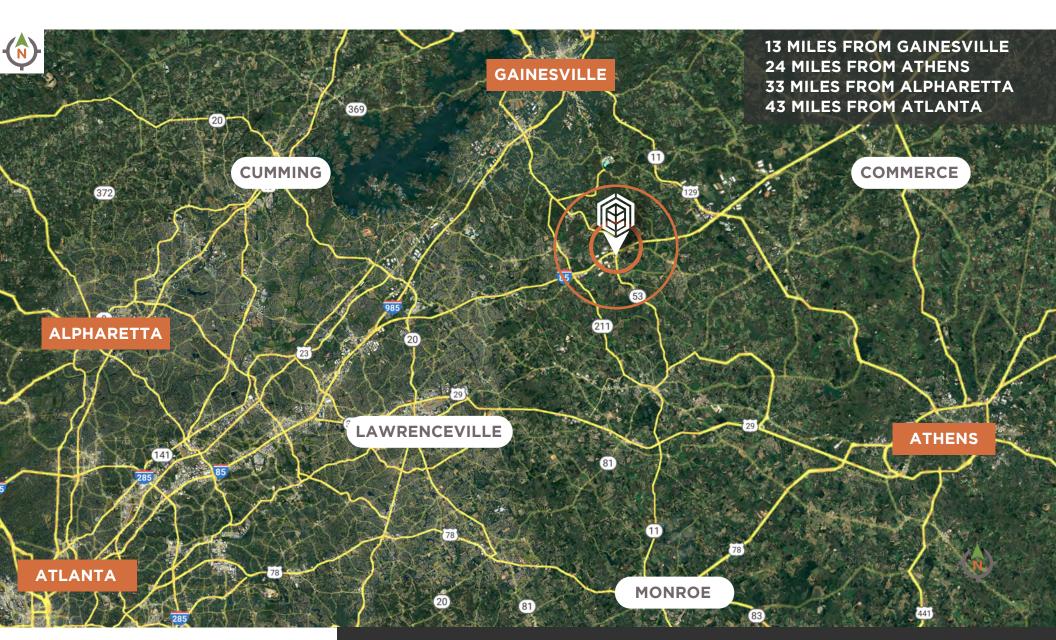

#### 5555 Highway 53 / Braselton, GA 30517

CONTACT

Site has excellent visibility to over 22,000 VPD via Hwy 53 & is located nearby to I-85 (66,200 VPD). 3 mile population growth is expected to exceed 5% by 2027. Site is nearby to Chateau Elan, a 3,500 AC destination resort, & Michelin's Road Atlanta Raceway with 400,000 annual visitors from 35 states and 20 countries.