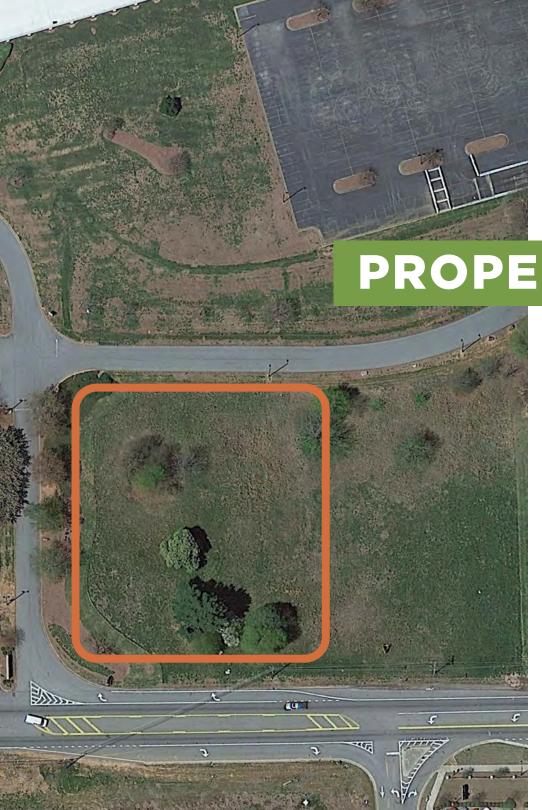

#### 1.15 Acres Available

5555 Highway 53 Braselton, GA 30517

#### 5555 Highway 53 / Braselton, GA 30517

CONTACT

Site has excellent visibility to over 22,000 VPD via Hwy 53 & is located nearby to I-85 (66,200 VPD). 3 mile population growth is expected to exceed 5% by 2027. Site is nearby to Chateau Elan, a 3,500 AC destination resort, & Michelin's Road Atlanta Raceway with 400,000 annual visitors from 35 states and 20 countries.