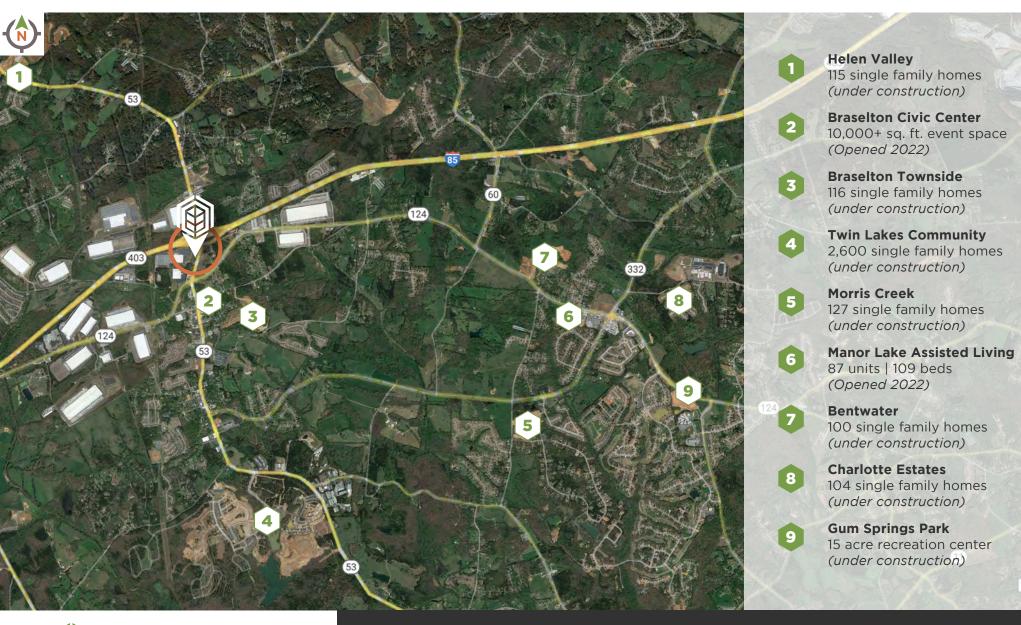

#### 5555 Highway 53 / Braselton, GA 30517

CONTACT

Site has excellent visibility to over 22,000 VPD via Hwy 53 & is located nearby to I-85 (66,200 VPD). 3 mile population growth is expected to exceed 5% by 2027. Site is nearby to Chateau Elan, a 3,500 AC destination resort, & Michelin's Road Atlanta Raceway with 400,000 annual visitors from 35 states and 20 countries.

#### **LOCATED NEAR**

**Residential Development Activity** 

**Major Highways** 

**Commercial Development Activity** 

**Employment Opportunities** 

**Multiple Destination Hubs** 

#### **MAJOR INTERSECTIONS**

Hwy 53 & Lewis Braselton Blvd / 37,200 VPD I-85 (At Exit 129) / 62,200 VPD