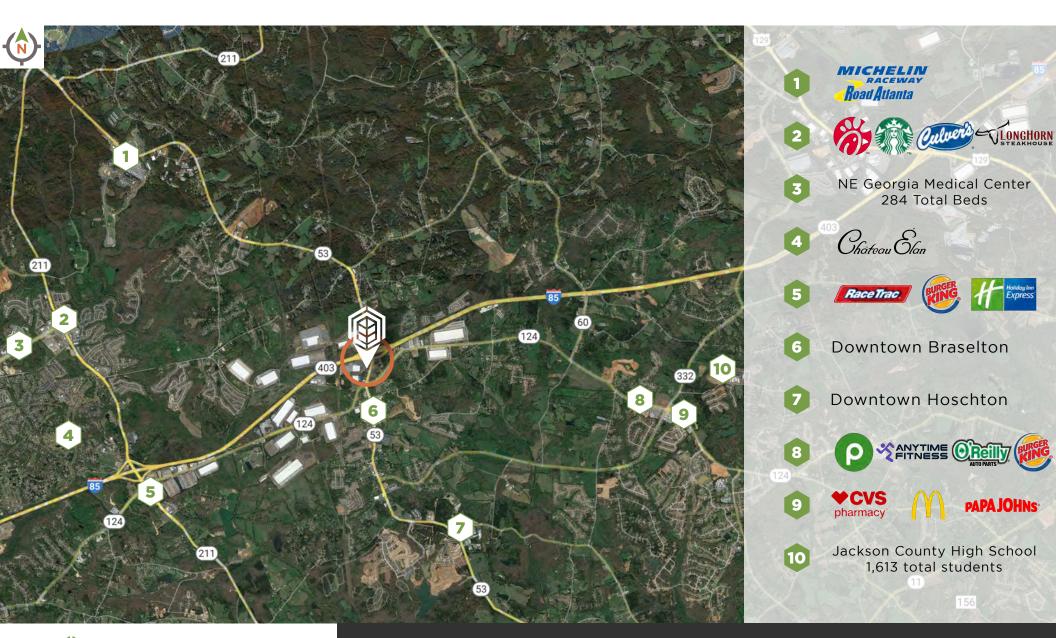

#### 5555 Highway 53 / Braselton, GA 30517

CONTACT

Site has excellent visibility to over 22,000 VPD via Hwy 53 & is located nearby to I-85 (66,200 VPD). 3 mile population growth is expected to exceed 5% by 2027. Site is nearby to Chateau Elan, a 3,500 AC destination resort, & Michelin's Road Atlanta Raceway with 400,000 annual visitors from 35 states and 20 countries.

#### **LOCATED NEAR**

**Residential Development Activity** 

**Major Highways** 

**Commercial Development Activity** 

**Employment Opportunities** 

**Multiple Destination Hubs** 