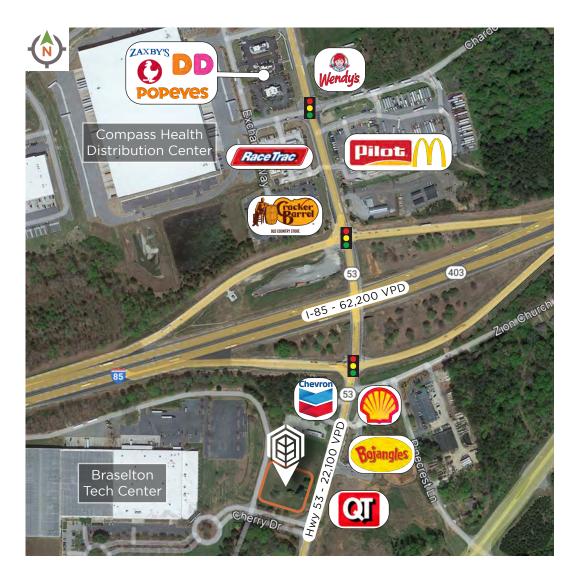

#### **LOCATED NEAR**

**Residential Development Activity** 

**Major Highways** 

**Commercial Development Activity** 

**Employment Opportunities** 

**Multiple Destination Hubs** 

#### **MAJOR BRANDS**

#### **MAJOR INTERSECTIONS**

Hwy 53 & Lewis Braselton Blvd / 37,200 VPD I-85 (At Exit 129) / 62,200 VPD