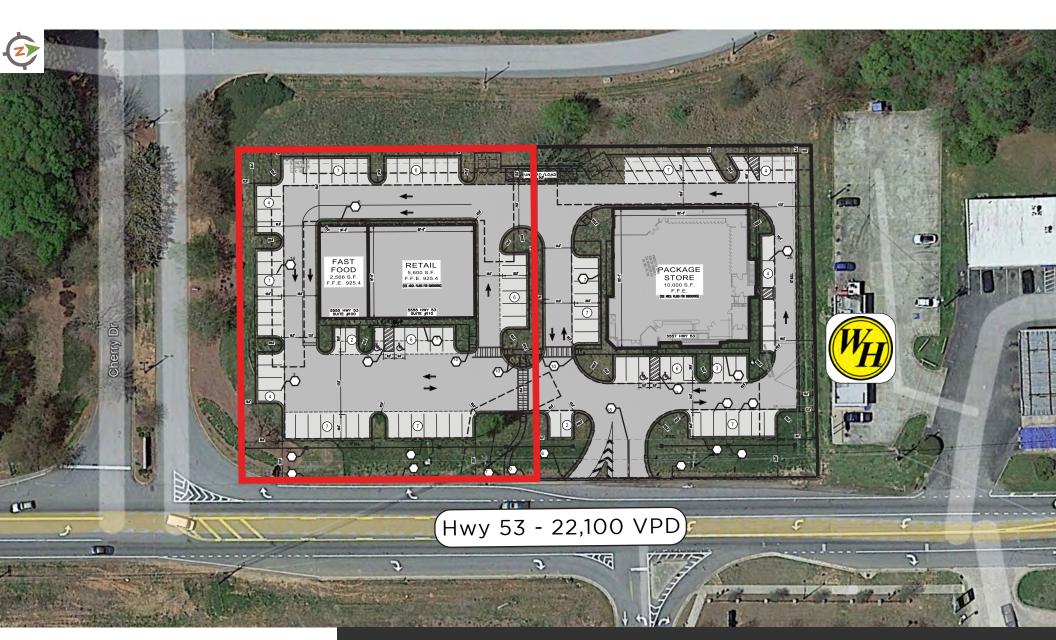

#### 1.15 Acres Available

5555 Highway 53 Braselton, GA 30517

#### 5555 Highway 53 / Braselton, GA 30517

CONTACT

Site has excellent visibility to over 22,000 VPD via Hwy 53 & is located nearby to I-85 (66,200 VPD). 3 mile population growth is expected to exceed 5% by 2027. Site is nearby to Chateau Elan, a 3,500 AC destination resort, & Michelin's Road Atlanta Raceway with 400,000 annual visitors from 35 states and 20 countries.