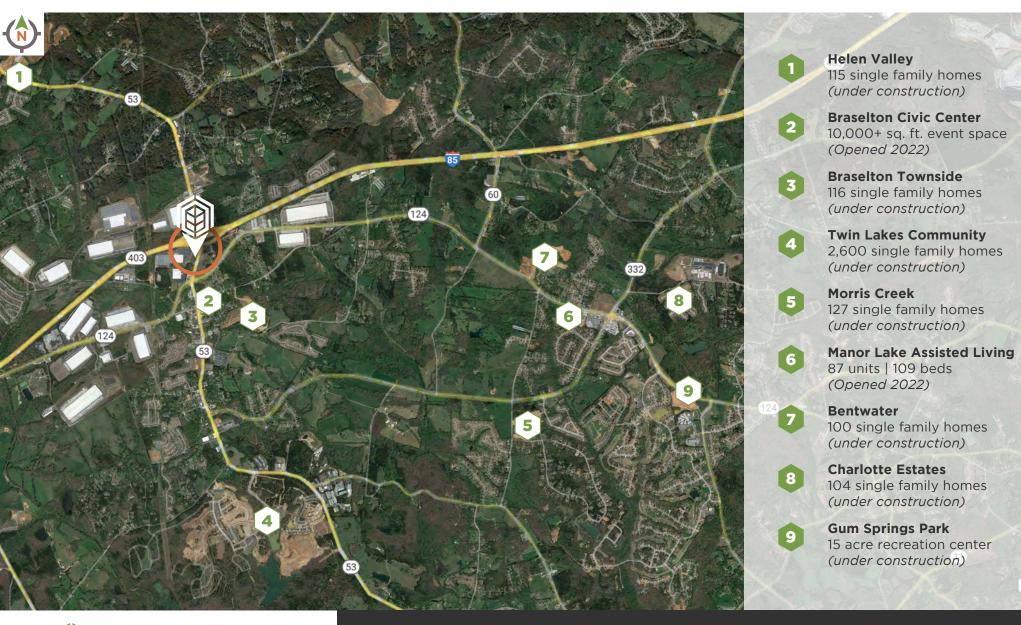

## **PROPERTY OVERVIEW**

## 5555 Highway 53 / Braselton, GA 30517

CONTACT

Site has excellent visibility to over 23,000 VPD on HWY 53 & is located directly off I-85 Exit 129) with over 64,000 VPD. Population growth within 5 miles of the site is set to exceed 2.9% by 2029 and over 3% within 3 miles by 2029. Site is nearby Chateau Elan, a 3,500 AC destination resort, & Michelin's Road Atlanta Raceway with 400,000 annual visitors. Estimated Delivery - Q2 2025.

#### **LOCATED NEAR**

Residential development activity

**Major Travel Corridors** 

**Commercial development activity** 

**Employment Opportunities** 

**All Major Utilities** 