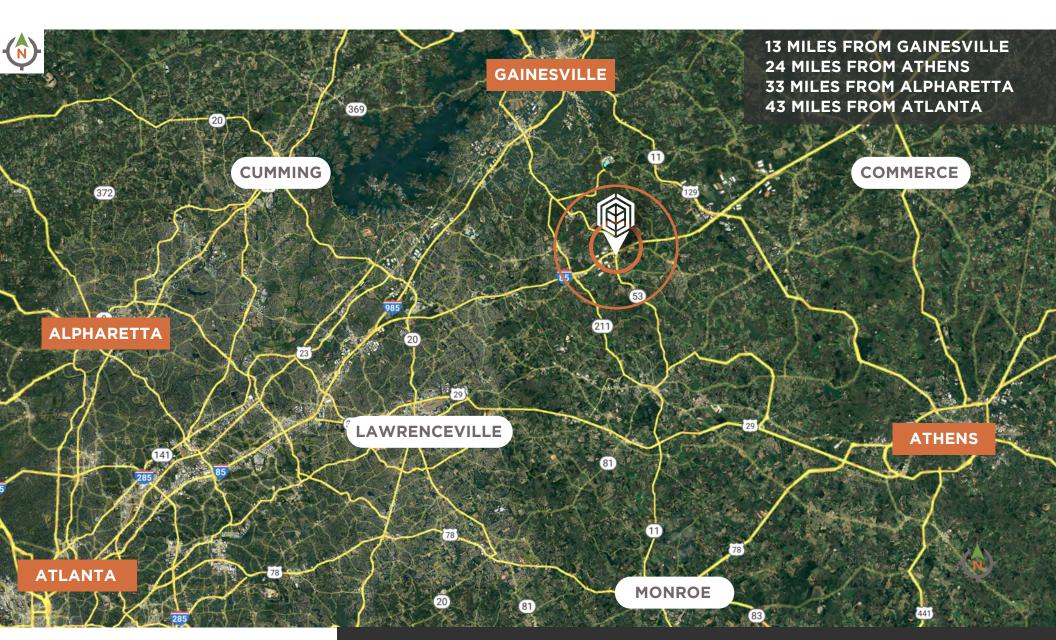

## 5555 Highway 53 / Braselton, GA 30517

CONTACT

Site has excellent visibility to over 23,000 VPD on HWY 53 & is located directly off I-85 Exit 129) with over 64,000 VPD. Population growth within 5 miles of the site is set to exceed 2.9% by 2029 and over 3% within 3 miles by 2029. Site is nearby Chateau Elan, a 3,500 AC destination resort, & Michelin's Road Atlanta Raceway with 400,000 annual visitors. Estimated Delivery - Q2 2025.