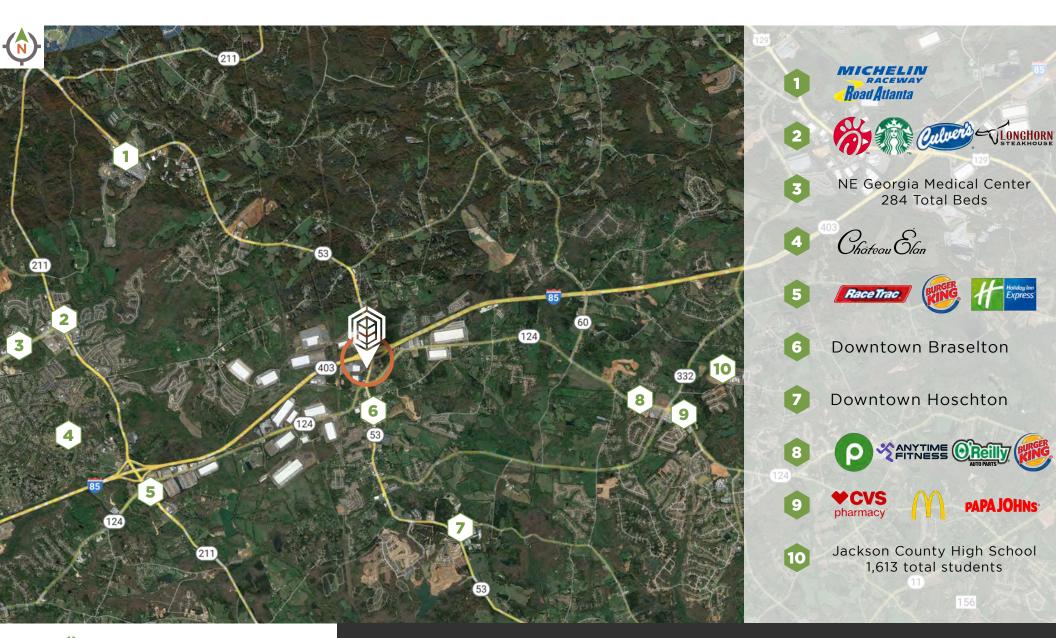

## **PROPERTY OVERVIEW**

## 5555 Highway 53 / Braselton, GA 30517

CONTACT

Site has excellent visibility to over 23,000 VPD on HWY 53 & is located directly off I-85 Exit 129) with over 64,000 VPD. Population growth within 5 miles of the site is set to exceed 2.9% by 2029 and over 3% within 3 miles by 2029. Site is nearby Chateau Elan, a 3,500 AC destination resort, & Michelin's Road Atlanta Raceway with 400,000 annual visitors. Estimated Delivery - Q2 2025.

#### **LOCATED NEAR**

Residential development activity

**Major Travel Corridors** 

**Commercial development activity** 

**Employment Opportunities** 

**All Major Utilities** 

### **MAJOR BRANDS**

#### **MAJOR INTERSECTIONS**

Hwy 53 and Lewis Braselton Blvd / 39,500 VPD I-85 (At Exit 129) / 64,100 VPD