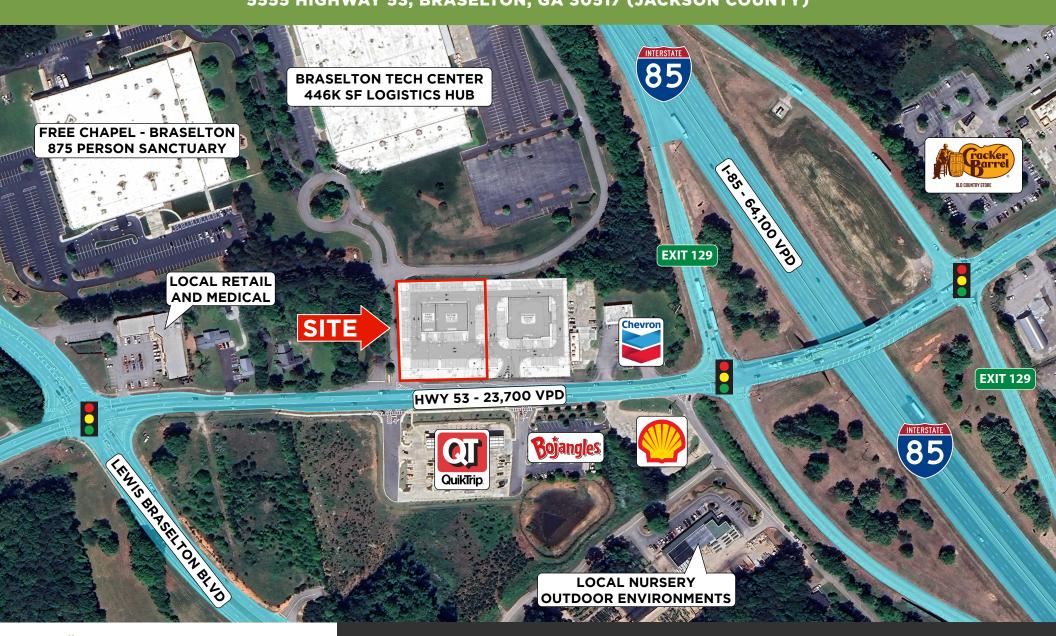

## 5555 Highway 53 / Braselton, GA 30517

CONTACT

Site has excellent visibility to over 23,000 VPD on HWY 53 & is located directly off I-85 Exit 129) with over 64,000 VPD. Population growth within 5 miles of the site is set to exceed 2.9% by 2029 and over 3% within 3 miles by 2029. Site is nearby Chateau Elan, a 3,500 AC destination resort, & Michelin's Road Atlanta Raceway with 400,000 annual visitors. Estimated Delivery - Q2 2025.

#### **MAJOR INTERSECTIONS**

Hwy 53 and Lewis Braselton Blvd / 39,500 VPD I-85 (At Exit 129) / 64,100 VPD