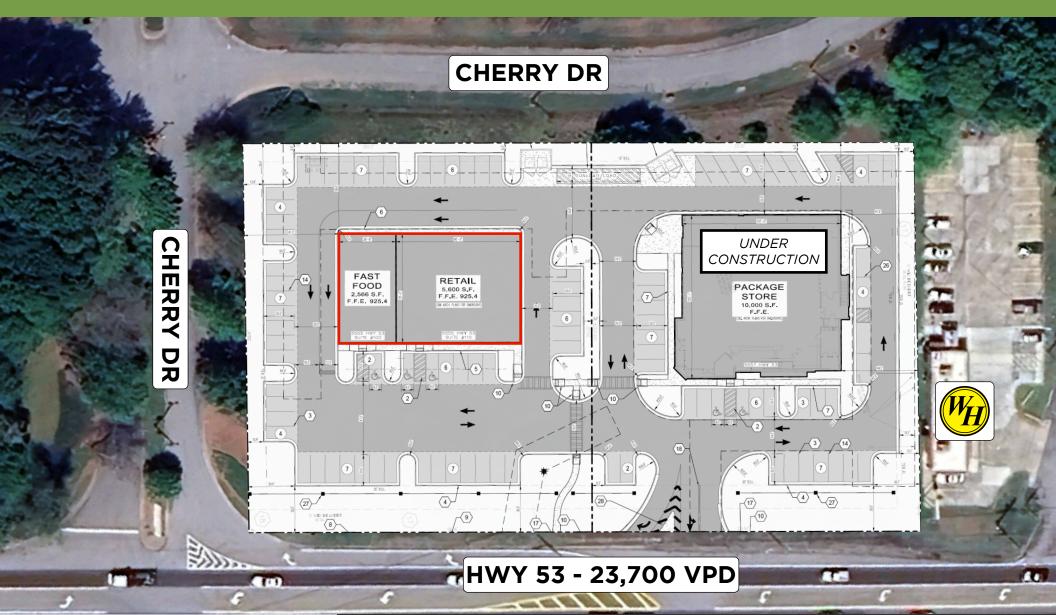

# BRASELTON, GEORGIA

8,166 SQUARE FEET WITH DRIVE THRU FOR LEASE 5555 HIGHWAY 53, BRASELTON, GA 30517 (JACKSON COUNTY)



CONTACT



**Greg Craft:** (678) 361-4854 / gcraft@cgpre.com **Palmer Haynes:** (478) 319-8267 / phaynes@cgpre.com

# BRASELTON, GEORGIA

8,166 SQUARE FEET WITH DRIVE THRU FOR LEASE 5555 HIGHWAY 53, BRASELTON, GA 30517 (JACKSON COUNTY)



CONTACT



## **PROPERTY OVERVIEW**

## 5555 Highway 53 / Braselton, GA 30517



CONTACT

Site has excellent visibility to over 23,000 VPD on HWY 53 & is located directly off I-85 Exit 129) with over 64,000 VPD. Population growth within 5 miles of the site is set to exceed 2.9% by 2029 and over 3% within 3 miles by 2029. Site is nearby Chateau Elan, a 3,500 AC destination resort, & Michelin's Road Atlanta Raceway with 400,000 annual visitors. Estimated Delivery - Q2 2025.

#### **LOCATED NEAR**



Residential development activity



**Major Travel Corridors** 



**Commercial development activity** 



**Employment Opportunities** 



**All Major Utilities** 

### **MAJOR BRANDS**













#### **MAJOR INTERSECTIONS**

Hwy 53 and Lewis Braselton Blvd / 39,500 VPD I-85 (At Exit 129) /