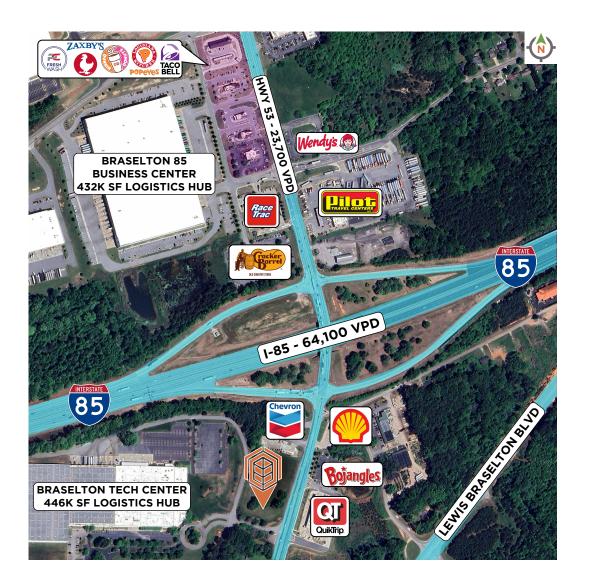

#### **LOCATED NEAR**

Residential development activity

**Major Travel Corridors** 

**Commercial development activity** 

**Employment Opportunities** 

**All Major Utilities** 

### **MAJOR BRANDS**

#### **MAJOR INTERSECTIONS**

Hwy 53 and Lewis Braselton Blvd / 39,500 VPD I-85 (At Exit 129) / 64,100 VPD